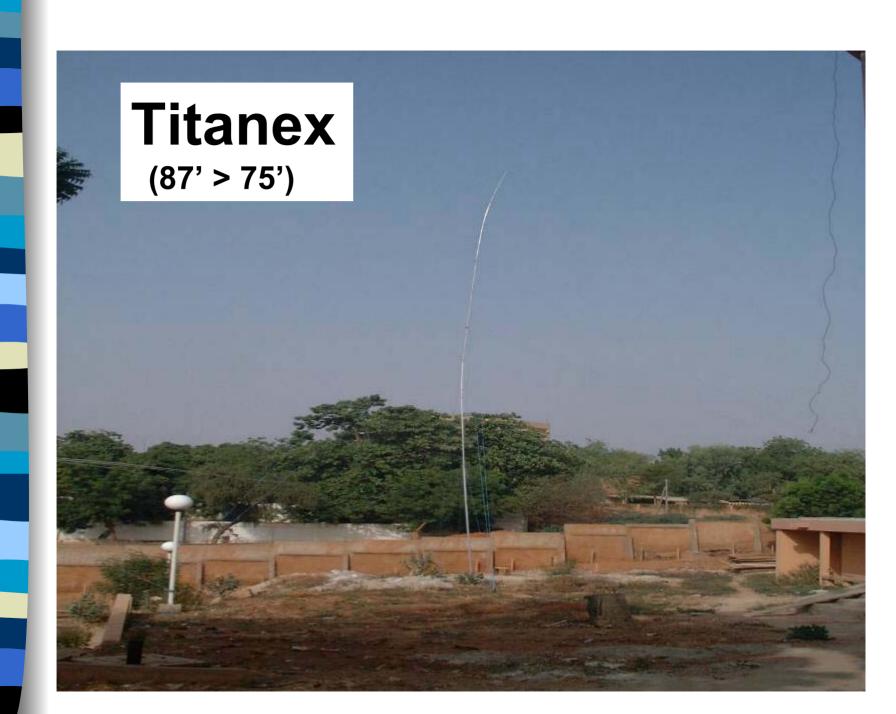

#### **Outdoors**

(all stored)

```
2 x 2ele 40-2CD
```

1 x 3ele F12 20mtr

1 x 3ele F12 15mtr

1 x 4ele F12 10mtr

3 x tribanders + WARC

1 x 87' Titanex