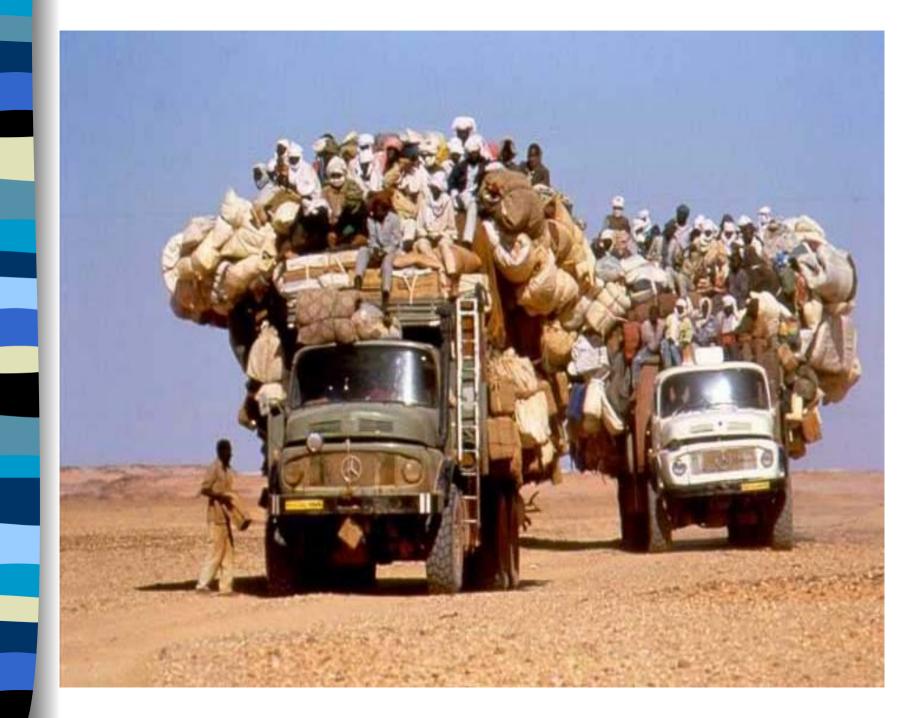

## **Border crossings**

All negotiations "en Français"!

(best not to take photos!)

- XT Vehicle checkpoint
- XT Customs
- XT Passport control
- 30 miles of "no mans land"
- 5U Passport control
- 5U Customs
- 5U Vehicle checkpoint
- Plus various "Gendarmes" on both sides

# **Bargaining for Souvenirs**