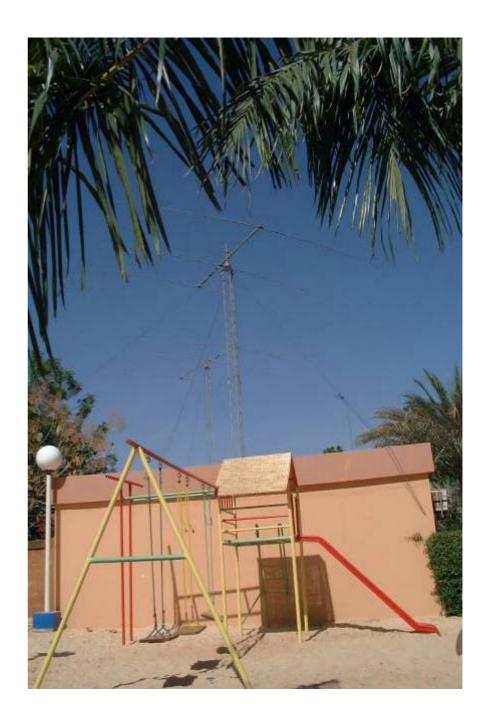

#### **Outdoors**

(all stored)

```
2 x 2ele 40-2CD
```

1 x 3ele F12 20mtr

1 x 3ele F12 15mtr

1 x 4ele F12 10mtr

3 x tribanders + WARC

1 x 87' Titanex

verticals, wires, beverages, 6mtr beam

100' foot lattice-tower, poles

11 rotators – 4,000 feet of coax + rotor cable

– guy-ropes – ground-stakes – radials . . . .

# The Antenna Farm

Install – 3 days

Tear-Down – 0.5 days