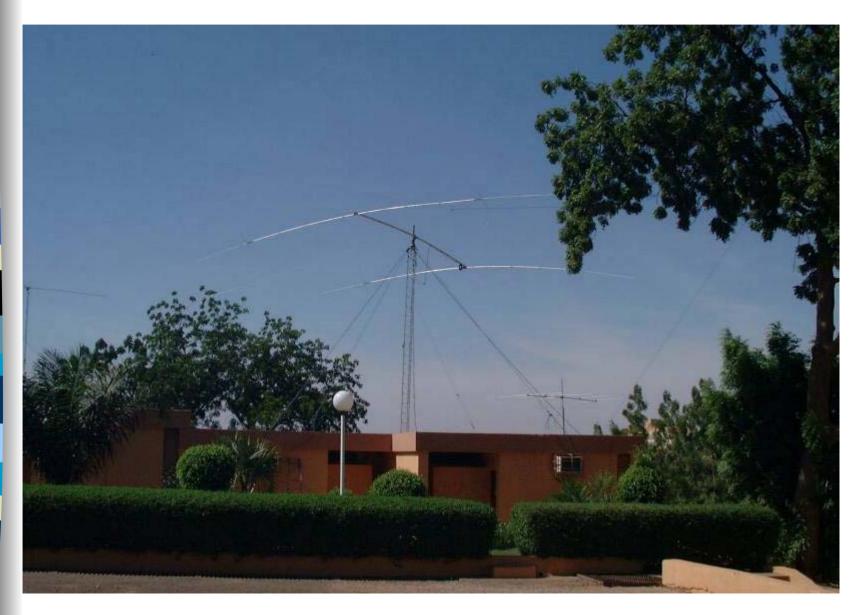

## **Buying Water**

10m Force 12 4 ele at 20 ft

15m Force 12 3 ele at 20 ft

## 20m Force 12 3 ele at 30 ft

### 40m, Cushcraft 40-2CD, 20 ft