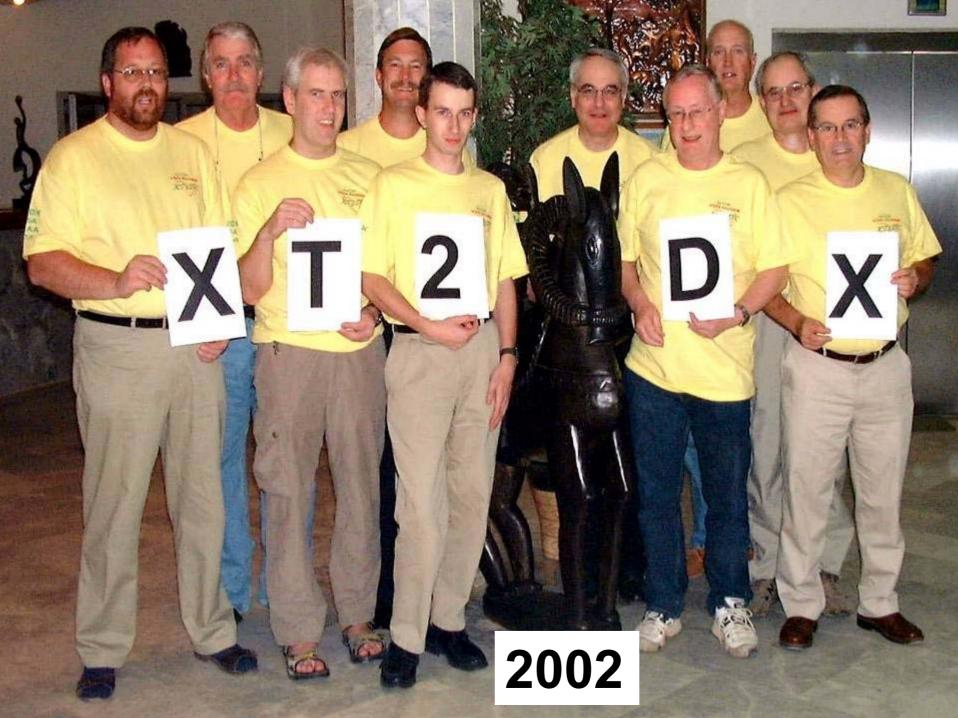

## VooDudes - CQ WW CW

| 1991 | C56N         | 4th M/S             |
|------|--------------|---------------------|
| 1992 | ZC4Z         | 1 <sup>st</sup>     |
| 1993 | <b>ZF2WW</b> | 5 <sup>th</sup>     |
| 1994 | 9G5AA        | 1 <sup>st</sup> M/M |
| 1995 | TY5A         | 1 <sup>st</sup>     |
| 1996 | 5V7A         | 1 <sup>st</sup>     |
| 1997 | 5V7A         | 1 <sup>st</sup>     |
| 1998 | 5V7A         | 2 <sup>nd</sup>     |
| 1999 | 9G5AA        | 5 <sup>th</sup>     |
| 2000 | 9G5AA        | 6 <sup>th</sup>     |
| 2001 | XT2DX        | 2 <sup>nd</sup>     |
| 2002 | XT2DX        | 3 <sup>rd</sup>     |
| 2003 | 5U5Z         | 2 <sup>nd</sup>     |
| 2004 | 5U5Z         | 1 <sup>st</sup>     |
| 2005 | TZ5A         | ???                 |

## **Total QSOs**

| YEAR     | CALL          | Claimed<br>QSOs | Nr<br>Ops |
|----------|---------------|-----------------|-----------|
| 1994     | 9G5AA         | 11,063          | 5         |
| 1995     | TY5A          | 10,207          | 5         |
| 1996     | 5V7A          | 12,069          | 10        |
| 1997     | 5 <b>V</b> 7A | 13,601          | 10        |
| 1998     | 5V7A          | 14,381          | 10        |
| 1999     | 9G5AA         | 13,798          | 7         |
| 2000     | 9G5AA         | 11,180          | 4         |
| 2001     | XT2DX         | 15,560          | 7         |
| 2002     | XT2DX         | 14,839          | 10        |
| 2003     | 5U5Z          | <u> 16,309</u>  | 7         |
| 2004     | 5U5Z          | 14,526          | 8         |
| 2005     | TZ5A          | ???             | 10        |
| 11 years |               | 147,533         |           |

## Score

| Year         | Call          | Mults      | Pts m.       |
|--------------|---------------|------------|--------------|
| 1004         | 00544         | 607        | 22.0         |
| 1994<br>1995 | 9G5AA<br>TY5A | 697<br>725 | 22.9<br>22.0 |
|              |               |            | ——           |
| 1996         | 5V7A          | 780        | 26.9         |
| 1997         | 5 <b>V</b> 7A | 836        | 32.0         |
| 1998         | 5 <b>V</b> 7A | 866        | 34.7         |
| 1999         | 9G5AA         | 903        | 34.9         |
| 2000         | 9G5AA         | 770        | 23.7         |
| 2001         | XT2DX         | 864        | 36.9         |
| 2002         | XT2DX         | 865        | 35.2         |
| 2003         | 5U5Z          | 803        | 36.3         |
| 2004         | 5U5Z          | <u>925</u> | <u> 39.9</u> |
| 2005         | TZ5A          | ???        | ???          |