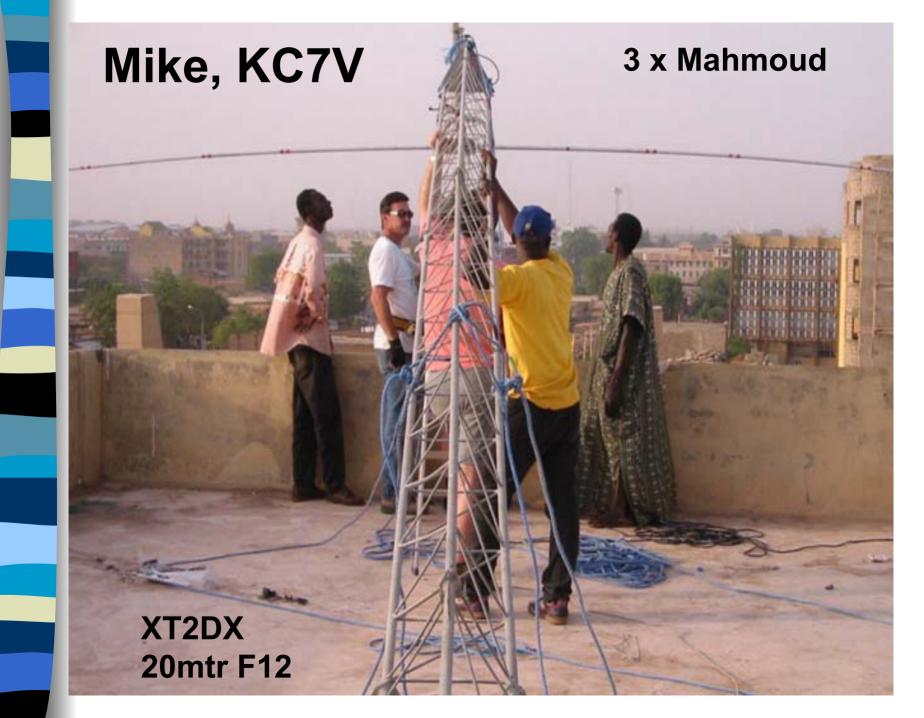

## **Buying Water**

10m Force 12 4 ele at 20 ft

15m Force 12 3 ele at 20 ft

## 20m Force 12 3 ele at 30 ft