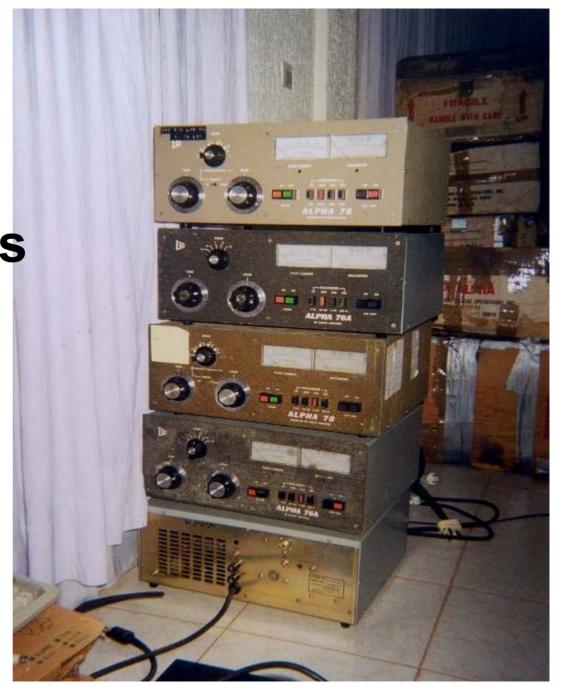

#### In the Shack

7 stations + 1 Back-Up

Carry-In laptops, keyers, headphones

7 x Elecraft K2/100

**Stored** 3 x TS930 transceivers

7 x Alpha 76/78 amplifiers

Power-distribution, patch-leads, 110v xformers, band-pass filters, coaxial-stubs, rotor-controllers, computer-network system, tools, soldering, adaptors, connectors, antennaswitches, multiplier-bells . . . You name it!

## The Shack

Indoor-Team = 1.5 people

Alpha Amplifiers