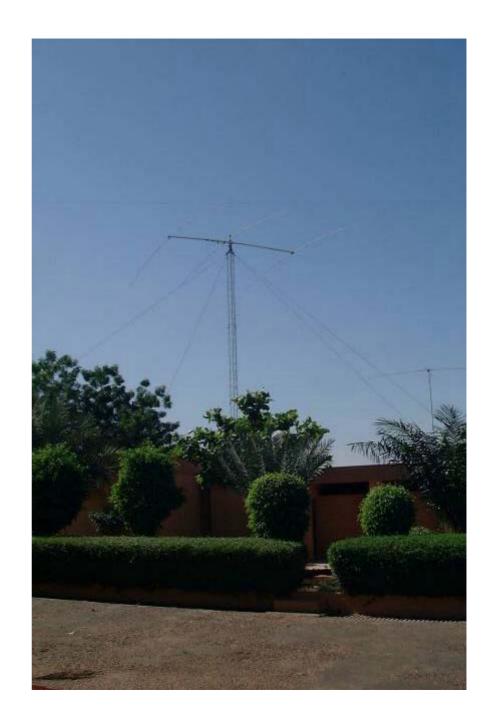

#### **Outdoors**

(all stored)

```
2 x 2ele 40-2CD
```

1 x 3ele F12 20mtr

1 x 3ele F12 15mtr

1 x 4ele F12 10mtr

3 x tribanders + WARC

1 x 87' Titanex

verticals, wires, beverages, 6mtr beam

100' foot lattice-tower, poles

11 rotators – 4,000 feet of coax + rotor cable

– guy-ropes – ground-stakes – radials . . . .

# The Antenna Farm

Install – 3 days

Tear-Down – 0.5 days