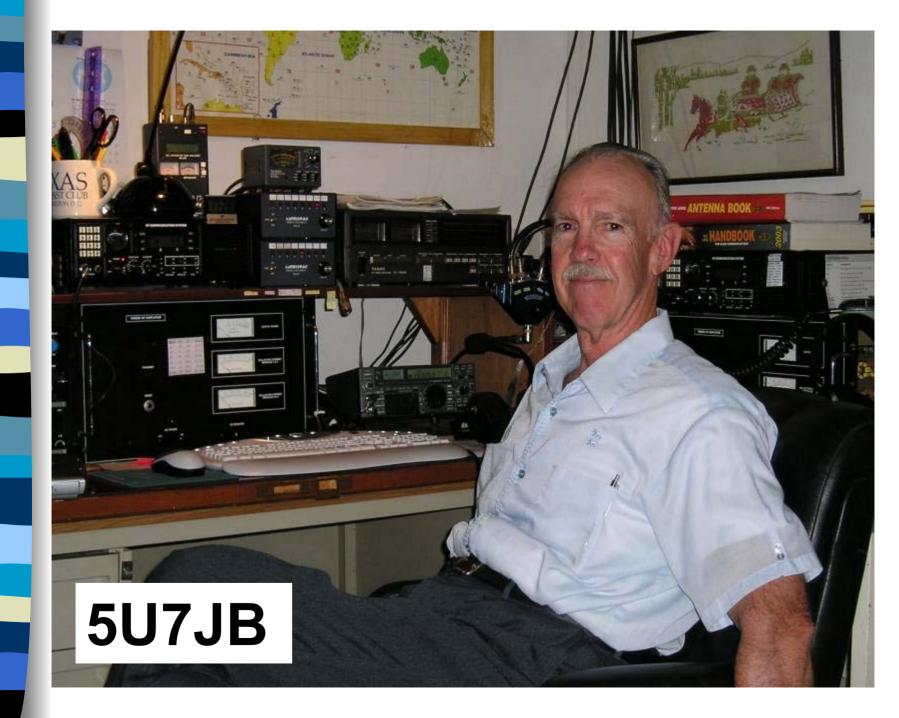

|               |            | ——           |
| 1996         | 5V7A          | 780        | 26.9         |
| 1997         | 5 <b>V</b> 7A | 836        | 32.0         |
| 1998         | 5 <b>V</b> 7A | 866        | 34.7         |
| 1999         | 9G5AA         | 903        | 34.9         |
| 2000         | 9G5AA         | 770        | 23.7         |
| 2001         | XT2DX         | 864        | 36.9         |
| 2002         | XT2DX         | 865        | 35.2         |
| 2003         | 5U5Z          | 803        | 36.3         |
| 2004         | 5U5Z          | <u>925</u> | <u> 39.9</u> |
| 2005         | TZ5A          | ???        | ???          |

## The VooDudes

GOMTN K4UEE

G3PJT K5VT

G3SXW KC7V

G3XTT KY7M

G4BWP N7NG

G4PIQ

GM3YTS + 2005 Rookies AA7A, G4IRN, K7WP







#### In the Shack

7 stations + 1 Back-Up

Carry-In laptops, keyers, headphones

7 x Elecraft K2/100

**Stored** 3 x TS930 transceivers

7 x Alpha 76/78 amplifiers

Power-distribution, patch-leads, 110v xformers, band-pass filters, coaxial-stubs, rotor-controllers, computer-network system, tools, soldering, adaptors, connectors, antennaswitches, multiplier-bells . . . You name it!

# **Excess Baggage**

TS930 = 20 kg

K2/100 = 3 kg



#### **Outdoors**

(all stored)

```
2 x 2ele 40-2CD
```

1 x 3ele F12 20mtr

1 x 3ele F12 15mtr

1 x 4ele F12 10mtr

3 x tribanders + WARC

1 x 87' Titanex

verticals, wires, beverages, 6mtr beam

100' foot lattice-tower, poles

11 rotators – 4,000 feet of coax + rotor cable

– guy-ropes – ground-stakes – radials . . . .

### **Total One Ton**

Shipped acr