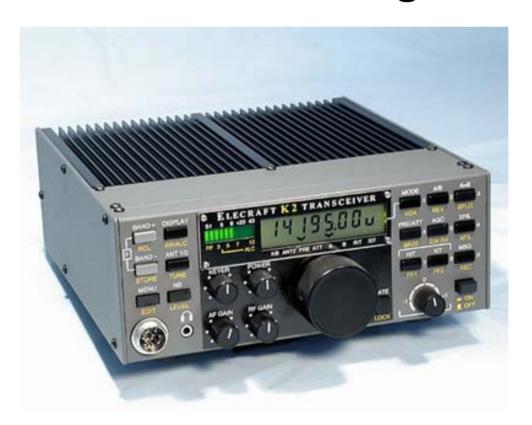

#### In the Shack

7 stations + 1 Back-Up

Carry-In laptops, keyers, headphones

7 x Elecraft K2/100

**Stored** 3 x TS930 transceivers

7 x Alpha 76/78 amplifiers

Power-distribution, patch-leads, 110v xformers, band-pass filters, coaxial-stubs, rotor-controllers, computer-network system, tools, soldering, adaptors, connectors, antennaswitches, multiplier-bells . . . You name it!

# **Excess Baggage**

TS930 = 20 kg

K2/100 = 3 kg